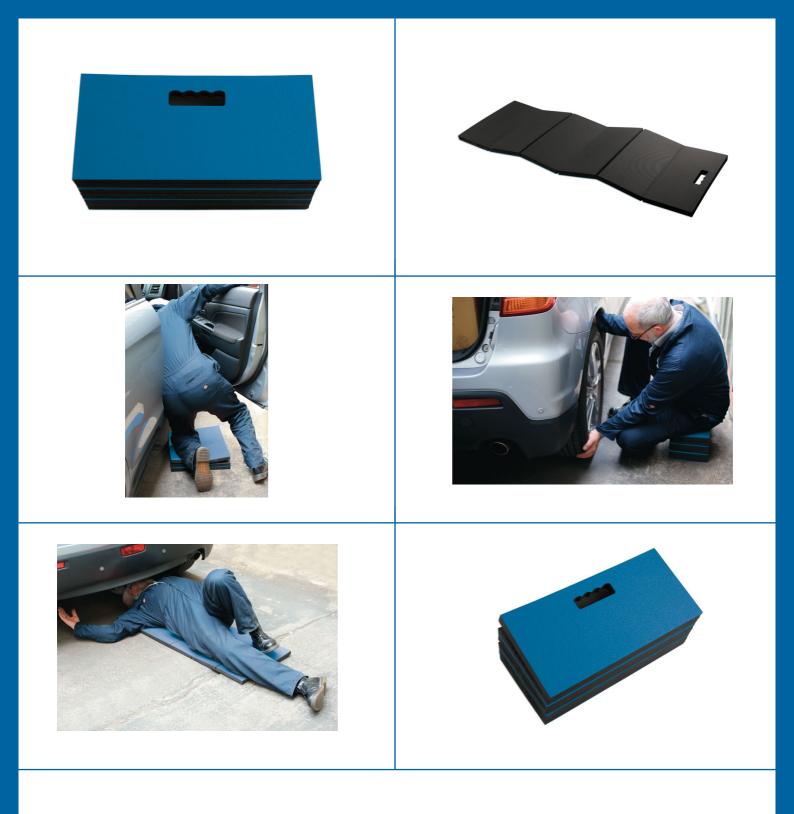

## **Folding Mechanics Mat**

Folding mechanics mat, offers a generous working area, 1210mm x 420mm. The six-panel construction is easy to fold for sitting and kneeling comfort and is just 200mm x 420mm x 145mm when folded for compact storage. Durable, lightweight EVA and PE construction with a cut-out handle grip, a useful addition to the automotive workshop.

## **Additional Information**

- Size: 1210mm x 420mm x 23mm. Folded size: 200mm x 420mm x 145mm.
- · Six-panel construction folds easily for compact storage.
- · Flexible design: cushioned support when sitting, lying or kneeling.
- Made from EVA and PE.
- · Cut-out handle grip, easy to move round the workshop.