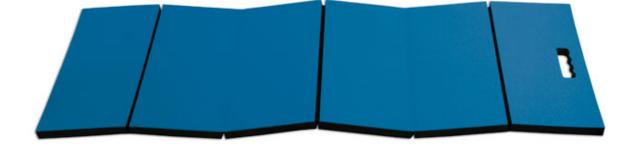

## **Folding Mechanics Mat**

Folding mechanics mat, offers a generous working area, 1210mm x 420mm. The six-panel construction is easy to fold for sitting and kneeling comfort and is just 200mm x 420mm x 145mm when folded for compact storage. Durable, lightweight EVA and PE construction with a cut-out handle grip, a useful addition to the automotive workshop.

## **Additional Information**

- Size: 1210mm x 420mm x 23mm. Folded size: 200mm x 420mm x 145mm.
- · Six-panel construction folds easily for compact storage.
- · Flexible design: cushioned support when sitting, lying or kneeling.
- Made from EVA and PE.
- · Cut-out handle grip, easy to move round the workshop.